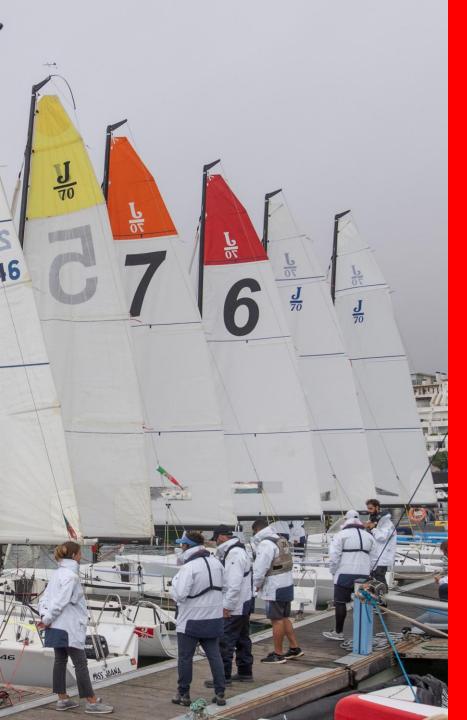

## J70 Academy Vilamoura

J 70 Academy – Vilamoura is based in the Marina de Vilamoura, south of Portugal.

Our fleet of 6 J70 is brand new, 2022, equipped with Torquedo electric outboard Engines, and serviced by a professional team.

## Boats J70

J 70 Academy Fleet

6 Boats (2022)

Rates:

Full Day - with Skipper level 1 950.00 €

Full Day - with Skipper level 2 700.00 €

Full Day without skipper\* 510.00 €

Half Day Rate without skipper\* 400,00 €