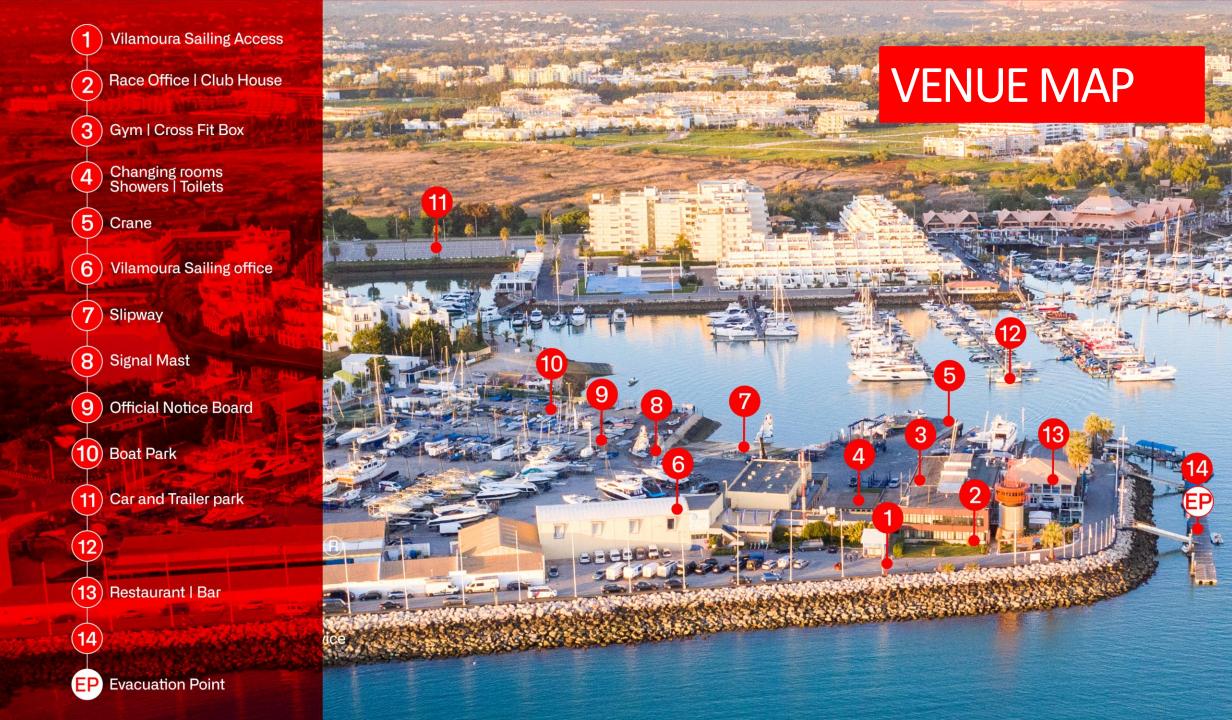

The J 70 Academy – Vilamoura is part of the famous Vilamoura Sailing Center, the chosen winter venue of the vast majority of Olympic Teams in the past 6 years.

A range of services provided by Vilamoura Sailing makes this venue a perfect choice for your J70 Training Camps and sailing events.