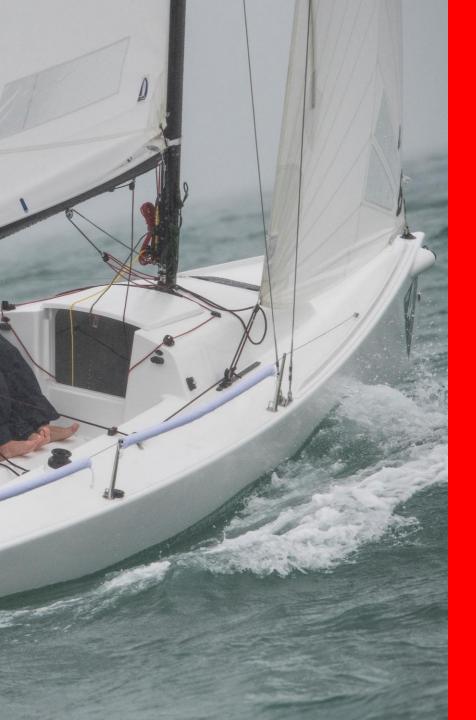

## J70 Academy Vilamoura

J 70 Academy – Vilamoura is based in the Marina de Vilamoura, south of Portugal.

Our fleet of 6 J70 is brand new, 2022, equipped with Torquedo electric outboard Engines, and serviced by a professional team.

## Boats J70

J 70 Academy Fleet

6 Boats (2022)

Rates:

Full Day - with Skipper level 1 950.00 €

Full Day - with Skipper level 2 700.00 €

Full Day without skipper\* 510.00 €

Half Day Rate without skipper\* 400,00 €